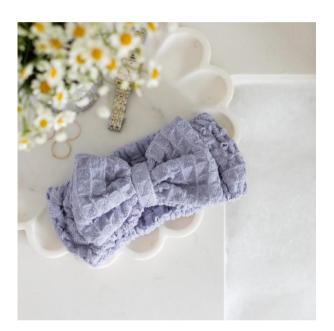

## The Spa Headband

Great for all hair types Use on wet or dry hair

eap

# The Spa Headband

Keep your hair protected and away from your face while applying makeup, cleansing your face or relaxing at home. This cotton headband comes in one size with an elastic inside to provide a comfortable fit for everybody.

Colour: Lilac Pack Weight: .58kg Pack Size: 16 x 8 x 3 Wholesale Price: Email us RRP: \$19.99

"This headband has been a staple in my morning and nightly routine, keeps my hair out of my face while washing, doing my make up or simply just my skin care routine! I love the colour and the feel, I just wash it in the washing machine when it gets covered in make up and it's like new all over again, couldn't recommend more!!!"