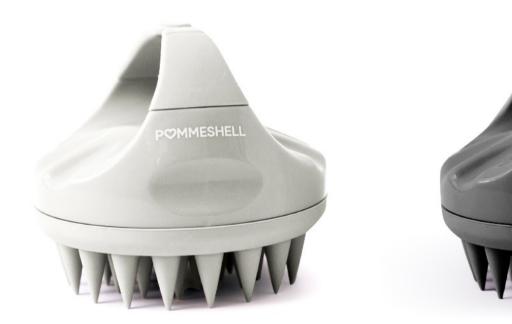

### The Scalp Massager

- Great for all hair types
- Use on wet or dry hair

# The Scalp Massager

The Pomme Scalp Massager gently removes excess build up and product from the scalp and hair. It exfoliates and stimulates circulation for a healthy, invigorated scalp.

Colour: STONE Pack Weight: 0.082kg Pack Size: 8 x 9 x 9 Wholesale Price: Email us RRP: \$19.99 Colour: Charcoal Pack Weight: 0.082kg Pack Size: 8 x 9 x 9 Wholesale Price: Email us RRP: \$19.99

POMMESHELL