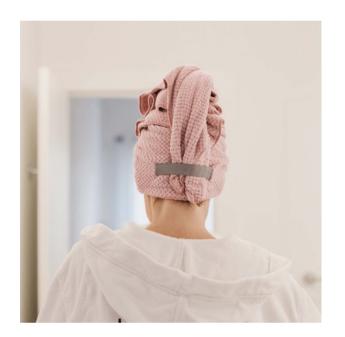

#### The Pomme Hair Towel

Large to fit all hair types!

- Leaves hair frizz-free
- Hair is more managable and easier to style!

#### The Pomme Hair Towel

Experience luxury in hair care with The Pomme Hair Towel, designed with a soft waffle weave microfibre that quickly absorbs more water than a regular towel while being gentle on your hair! Complete with an elastic to hold the towel in place while you get ready or un-ready!

Colour: Blush Pack Weight: .128kg Pack Size: 27 x 7 x 16 Wholesale Price: Email us RRP: \$32.99