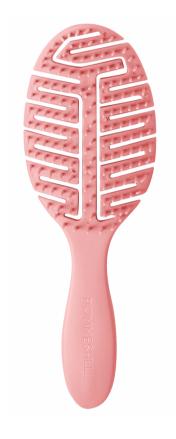

# The **Pomme Brush**

- Heat resistant
- Great for all hair types
- Use on wet or dry hair

### The **Pomme Brush**

The Pomme Detangling Brush prevents ripping and tearing as it forms to the hair and detangles even the toughest knots. The bristles softly exfoliate and stimulate scalp circulation to help maintain good blood flow.

Colour: Rosette Pack Weight: 0.082kg Pack Size: 22 x 8 x 3.8 Wholesale Price: Email us RRP: \$27.99

Colour: Lilac Pack Weight: 0.082kg Pack Size: 22 x 8 x 3.8 Wholesale Price: Email us RRP: \$27.99

 $\star \star \star \star \star$ 