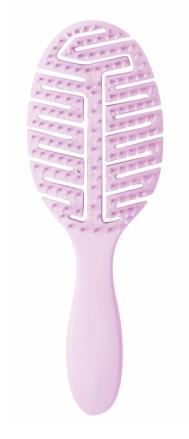

# The **Pomme Brush**

- Heat resistant
- Great for all hair types
- Use on wet or dry hair

### The **Pomme Brush**

The Pomme Detangling Brush prevents ripping and tearing as it forms to the hair and detangles even the toughest knots. The bristles softly exfoliate and stimulate scalp circulation to help maintain good blood flow.

Colour: Rosette Pack Weight: 0.082kg Pack Size: 22 x 8 x 3.8 Wholesale Price: Email us RRP: \$27.99

Colour: Lilac Pack Weight: 0.082kg Pack Size: 22 x 8 x 3.8 Wholesale Price: Email us RRP: \$27.99

 $\star \star \star \star \star$ 